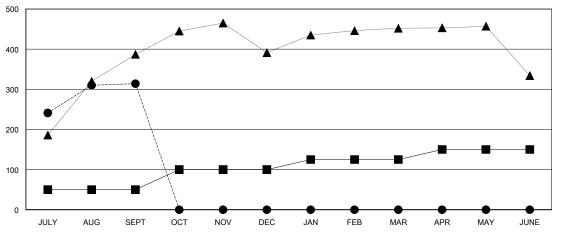

## District 320 G

Results as of: 9/30/2024

| GMT:                  | LOCATION INDIA |           |               |                       |                       |                         | GMT CA                                             |
|-----------------------|----------------|-----------|---------------|-----------------------|-----------------------|-------------------------|----------------------------------------------------|
| Clubs                 |                |           |               | Members               |                       |                         |                                                    |
| RESULTS FOR 2024-2025 |                |           |               | RESULTS FOR 2024-2025 |                       |                         |                                                    |
| QUARTER               | NEW CLUB GOAL  | NEW CLUBS | DROPPED CLUBS | QUARTER MEMBI         | ER GROWTH NET<br>GOAL | MEMBER GROWTH<br>ACTUAL | DROPPED<br>MEMBERS ACTUAL<br>(including transfers) |
| JULY/AUG/SEPT         | 2              | 4         | 1             | JULY/AUG/SEPT         | 50                    | 388                     | 51                                                 |
| OCT/NOV/DEC           | 0              | 0         | 0             | OCT/NOV/DEC           | 50                    | 0                       | 0                                                  |
| JAN/FEB/MAR           | 3              | 0         | 0             | JAN/FEB/MAR           | 25                    | 0                       | 0                                                  |
| APR/MAY/JUNE          | 0              | 0         | 0             | APR/MAY/JUNE          | 25                    | 0                       | 0                                                  |

## GOALS AND ACTUAL MEMBERS CUMULATIVE

| _ | WEWDER CROWNING COME  |
|---|-----------------------|
|   |                       |
| _ |                       |
|   | MEMBER OROMATII AOTUM |

- ▲ - LAST YEAR MEMBERSHIP ACTUAL