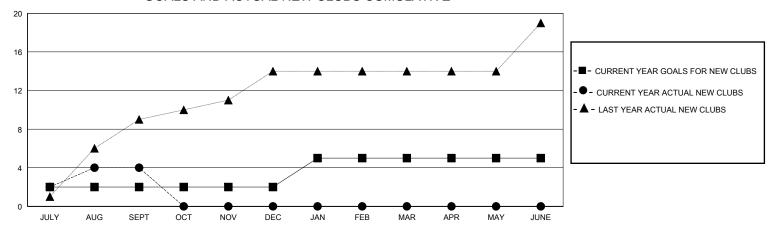

## District 320 G

Results as of: 9/30/2024

| GMT:                  | LOCATION INDIA |           |               |                       |                       |                         | GMT CA                                             |
|-----------------------|----------------|-----------|---------------|-----------------------|-----------------------|-------------------------|----------------------------------------------------|
| Clubs                 |                |           |               | Members               |                       |                         |                                                    |
| RESULTS FOR 2024-2025 |                |           |               | RESULTS FOR 2024-2025 |                       |                         |                                                    |
| QUARTER               | NEW CLUB GOAL  | NEW CLUBS | DROPPED CLUBS | QUARTER MEMBI         | ER GROWTH NET<br>GOAL | MEMBER GROWTH<br>ACTUAL | DROPPED<br>MEMBERS ACTUAL<br>(including transfers) |
| JULY/AUG/SEPT         | 2              | 4         | 1             | JULY/AUG/SEPT         | 50                    | 388                     | 51                                                 |
| OCT/NOV/DEC           | 0              | 0         | 0             | OCT/NOV/DEC           | 50                    | 0                       | 0                                                  |
| JAN/FEB/MAR           | 3              | 0         | 0             | JAN/FEB/MAR           | 25                    | 0                       | 0                                                  |
| APR/MAY/JUNE          | 0              | 0         | 0             | APR/MAY/JUNE          | 25                    | 0                       | 0                                                  |

## GOALS AND ACTUAL NEW CLUBS CUMULATIVE